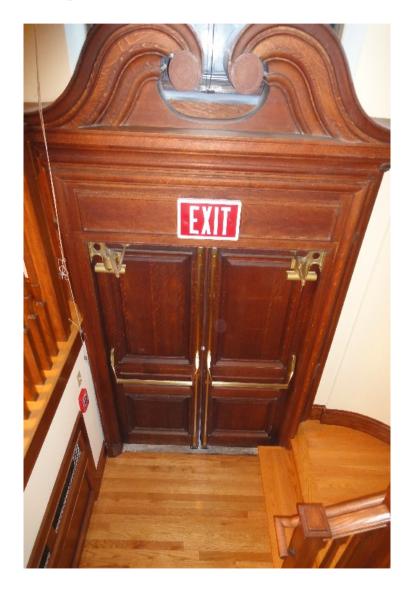

## Narthex

- Stairway to Bristol on stream side of building has ceiling in need of major repair.
- Exterior doors need updated weatherstripping.