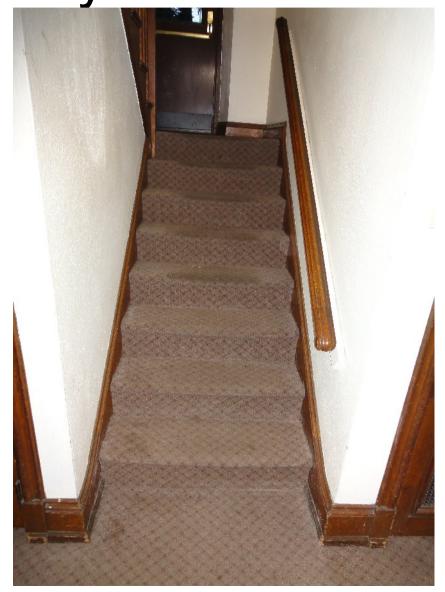

## Hall – Ass'y Room to Offices

- Old electrical panel door does not close.
- Wall repair and water damage
- Wiremold for door buzzer is falling off wall.
- Top of cabinet needs to be refinished.
- Tighten bannister.
- Door seals need to be improved.

- Carpeting is in bad shape.
  Clean or replace?
- Hallway needs repainting, but Gloria considering changes to bulletin boards. Wait for decision on those first.

- Stains on woodwork above choir area – mold?
- Ceiling has spots in need of repair.
- Dark streak on wall
- Stair tapes a trip hazard for choir? Consider bannister?
- Sound console electrical needs to be moved to allow console to be moved a bit for egress.
- Window chains missing or in need of repair on multiple windows.
- Kent's chair missing millwork.
- Need improved wheelchair spaces.