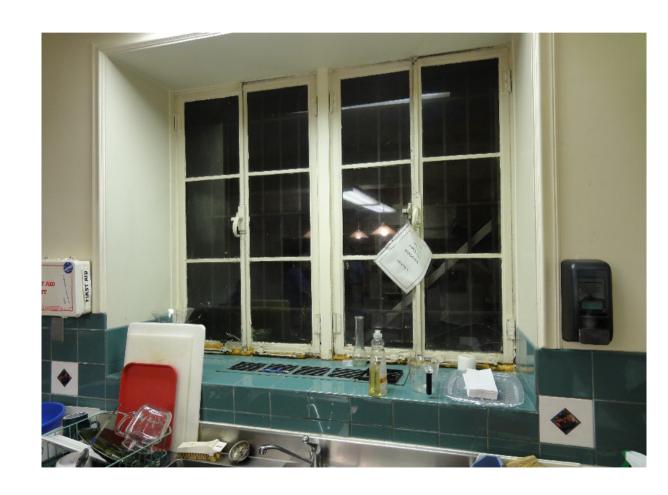

### Kitchen

- Not inspected this time. Issue remains regarding pilot operated stove that should be replaced.
- As noted in exterior assessment, exterior door is in very bad shape as are some windows.

Hallway – Dining Room to Sanctuary