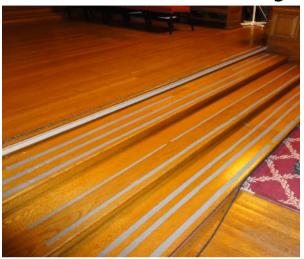

- Carpeting is in bad shape.
  Clean or replace?
- Hallway needs repainting, but Gloria considering changes to bulletin boards. Wait for decision on those first.

- Stains on woodwork above choir area – mold?
- Ceiling has spots in need of repair.
- Dark streak on wall
- Stair tapes a trip hazard for choir? Consider bannister?
- Sound console electrical needs to be moved to allow console to be moved a bit for egress.
- Window chains missing or in need of repair on multiple windows.
- Kent's chair missing millwork.
- Need improved wheelchair spaces.