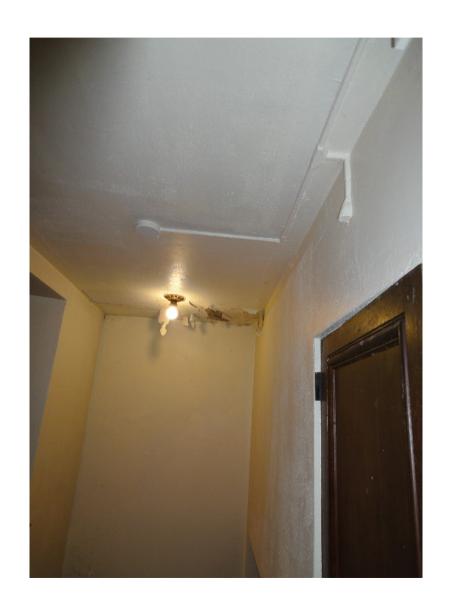

## Narthex

- Stairway to Bristol on stream side of building has ceiling in need of major repair.
- Exterior doors need updated weatherstripping.