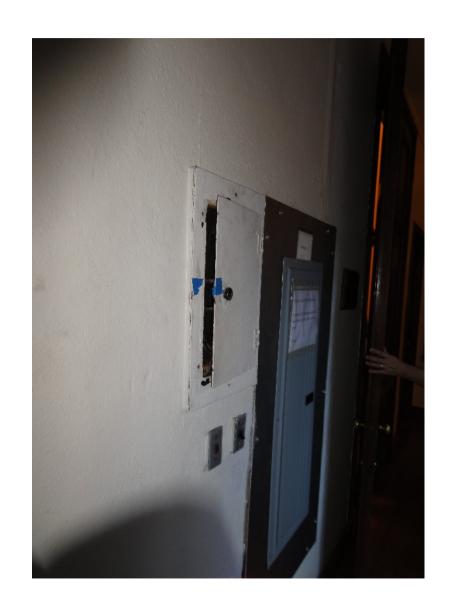

## Hall – Ass'y Room to Offices

- Old electrical panel door does not close.
- Wall repair and water damage
- Wiremold for door buzzer is falling off wall.
- Top of cabinet needs to be refinished.
- Tighten bannister.
- Door seals need to be improved.