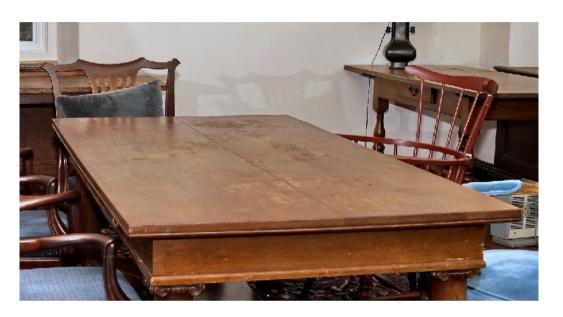

## Dining Room

- New round tables are still planned. They will be light weight, and stored in the shop. The old tables are to be scrapped.
- Ceiling repair of water damage is needed.
- Unused picture hooks should be removed and wall repairs made.
- The culvert door needs repair and new gasketing.
- The table used by Osceola is in bad shape. It either needs repair or replacement.