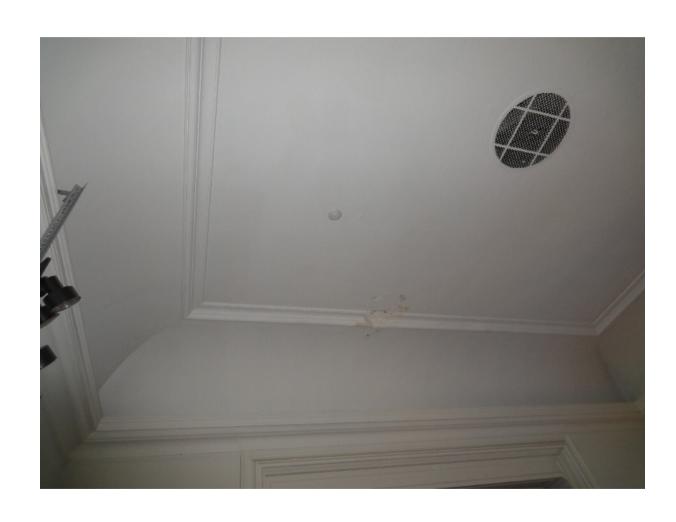

## Dining Room

- New round tables are still planned. They will be light weight, and stored in the shop. The old tables are to be scrapped.
- Ceiling repair of water damage is needed.
- Unused picture hooks should be removed and wall repairs made.
- The culvert door needs repair and new gasketing.
- The table used by Osceola is in bad shape. It either needs repair or replacement.

- Carpeting is in bad shape.
  Clean or replace?
- Hallway needs repainting, but Gloria considering changes to bulletin boards. Wait for decision on those first.

- Stains on woodwork above choir area – mold?
- Ceiling has spots in need of repair.
- Dark streak on wall
- Stair tapes a trip hazard for choir? Consider bannister?
- Sound console electrical needs to be moved to allow console to be moved a bit for egress.
- Window chains missing or in need of repair on multiple windows.
- Kent's chair missing millwork.
- Need improved wheelchair spaces.