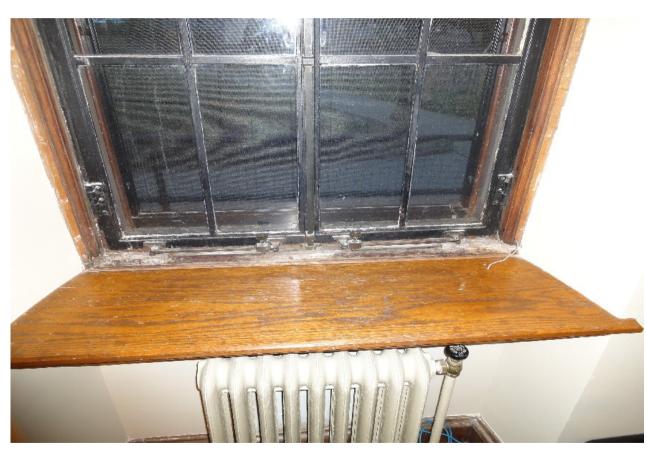

#### Minister's Office

 Window hardware needs repair and fit-up adjustment to allow windows to close.

- Refinish window sills
- Radiator may leak.
- Split system needs repair. (Completed).