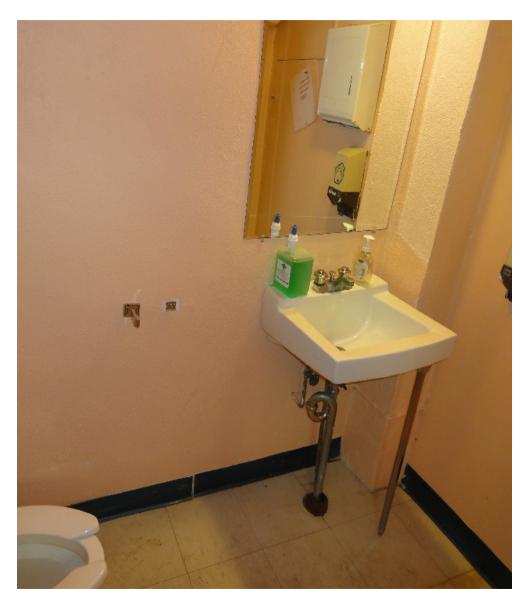

### **Bristol Room**

- Bubbled plaster
- Filter on dehumidifier needs cleaning.
- Drain for dehumidifier needs to be reconfigured.
- Change fan to different style to keep tots from getting fingers in it.
- Sink pedestal ladies room is broken.
- Toilet paper holders falling down or broken.
- Need paper towels / towel holder.