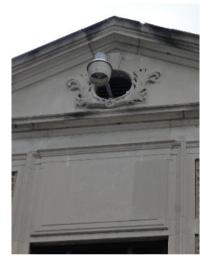

### Windows & Doors

- Implement Gutter Solution above Daskam/Committee Rooms
- Downspout at Daskam away from building
- Routine sealing of roof areas
- Sanctuary gutter needs repair
- Sanctuary loft "window" needs rebuild
- Repair roof over dining room culvert