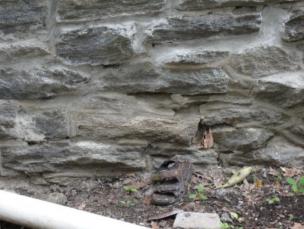

### Masonry

- Repair kitchen stairs
- Re-point and new caps for 2 chimneys
- Track for any movement of masonry at courtyard wall. Seal surrounding area to avoid water entry.
- Multiple locations caulk gaps in masonry
- Multiple locations
  repair wall areas