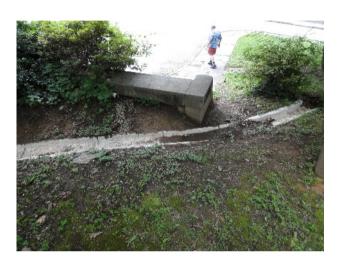

## Yard / Property

- Spit Rail fence along driveway needs repairs
- Patch potholes
- Planting around Sullivan drain to hold soil
- Fence needed at Sullivan side (done)
- Investigate new trees (done)
- Downspout drain away from Daskam
- One dead tree needs attention

- Fix gfi on lamp post
- New light in courtyard
- Refurbish sign
- Unclog drain in courtyard
- Clear culverts (esp. at Daskam & Committee room windows
- Rebuild accessibility ramp to assembly room
- Rehang "Love" banner