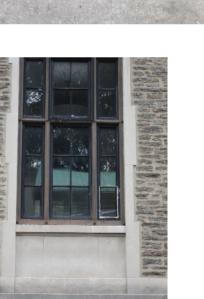

- Kitchen door replace
- Storm window broken – Sullivan
- Front doors don't work – stuck
- Caulk windows
- New windows frames need prime & paint
- Existing windows need strip & repaint
- Install new window
  Sullivan (Jude's office)

### Windows & Doors

- Implement Gutter Solution above Daskam/Committee Rooms
- Downspout at Daskam away from building
- Routine sealing of roof areas
- Sanctuary gutter needs repair
- Sanctuary loft "window" needs rebuild
- Repair roof over dining room culvert