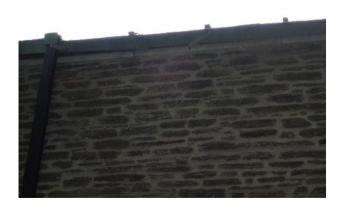

### Masonry

- Repair kitchen stairs
- Re-point and new caps for 2 chimneys
- Track for any movement of masonry at courtyard wall. Seal surrounding area to avoid water entry.
- Multiple locations caulk gaps in masonry
- Multiple locations
  repair wall areas