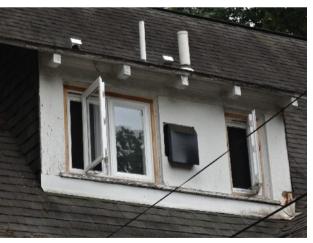

- Kitchen door replace
- Storm window broken – Sullivan
- Front doors don't work – stuck
- Caulk windows
- New windows frames need prime & paint
- Existing windows need strip & repaint
- Install new window
  Sullivan (Jude's office)