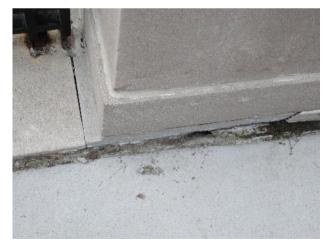

### Masonry

- Repair kitchen stairs
- Re-point and new caps for 2 chimneys
- Track for any movement of masonry at courtyard wall. Seal surrounding area to avoid water entry.
- Multiple locations caulk gaps in masonry
- Multiple locations
  repair wall areas