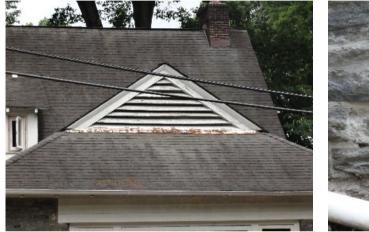

### Windows & Doors

- Implement Gutter Solution above Daskam/Committee Rooms
- Downspout at Daskam away from building
- Routine sealing of roof areas
- Sanctuary gutter needs repair
- Sanctuary loft "window" needs rebuild
- Repair roof over dining room culvert