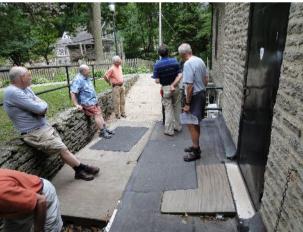

- Fix gfi on lamp post
- New light in courtyard
- Refurbish sign
- Unclog drain in courtyard
- Clear culverts (esp. at Daskam & Committee room windows
- Rebuild accessibility ramp to assembly room
- Rehang "Love" banner