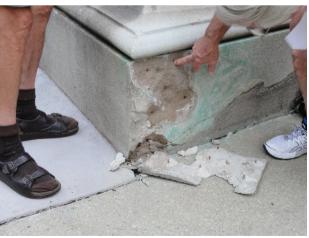

### Masonry

- Repair kitchen stairs
- Re-point and new caps for 2 chimneys
- Track for any movement of masonry at courtyard wall. Seal surrounding area to avoid water entry.
- Multiple locations caulk gaps in masonry
- Multiple locations
  repair wall areas