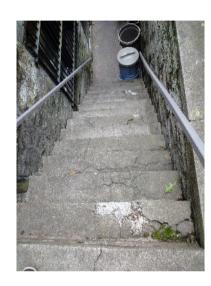

### Masonry

- Repair kitchen stairs
- Re-point and new caps for 2 chimneys
- Track for any movement of masonry at courtyard wall. Seal surrounding area to avoid water entry.
- Multiple locations caulk gaps in masonry
- Multiple locations
  repair wall areas