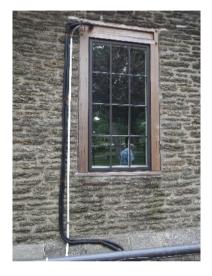

- Kitchen door replace
- Storm window broken – Sullivan
- Front doors don't work – stuck
- Caulk windows
- New windows frames need prime & paint
- Existing windows need strip & repaint
- Install new window
  Sullivan (Jude's office)

### Windows & Doors

- Implement Gutter Solution above Daskam/Committee Rooms
- Downspout at Daskam away from building
- Routine sealing of roof areas
- Sanctuary gutter needs repair
- Sanctuary loft "window" needs rebuild
- Repair roof over dining room culvert