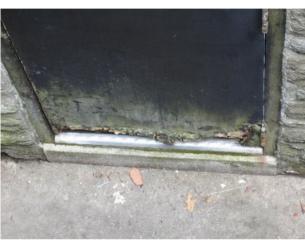

### Masonry

- Repair kitchen stairs
- Re-point and new caps for 2 chimneys
- Track for any movement of masonry at courtyard wall. Seal surrounding area to avoid water entry.
- Multiple locations caulk gaps in masonry
- Multiple locations
  repair wall areas

- Kitchen door replace
- Storm window broken – Sullivan
- Front doors don't work – stuck
- Caulk windows
- New windows frames need prime & paint
- Existing windows need strip & repaint
- Install new window
  Sullivan (Jude's office)