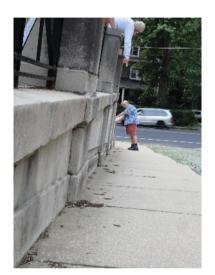

### Masonry

- Repair kitchen stairs
- Re-point and new caps for 2 chimneys
- Track for any movement of masonry at courtyard wall. Seal surrounding area to avoid water entry.
- Multiple locations caulk gaps in masonry
- Multiple locations
  repair wall areas