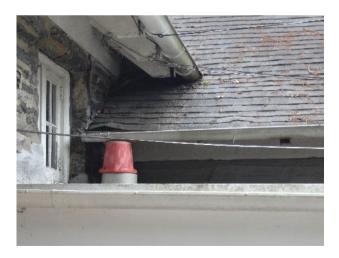

### Windows & Doors

- Implement Gutter Solution above Daskam/Committee Rooms
- Downspout at Daskam away from building
- Routine sealing of roof areas
- Sanctuary gutter needs repair
- Sanctuary loft "window" needs rebuild
- Repair roof over dining room culvert